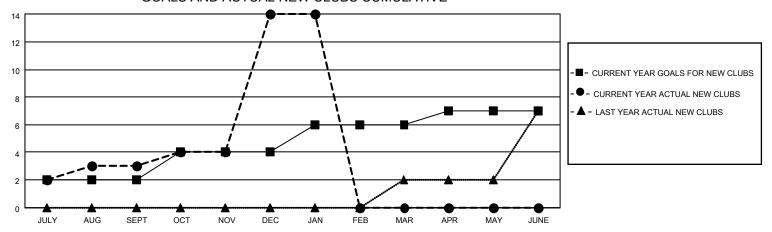

### GOALS AND ACTUAL NEW CLUBS CUMULATIVE

## District 404 B2

| Clubs         |               |             |               | Members               |                        |                         |                                                    |  |
|---------------|---------------|-------------|---------------|-----------------------|------------------------|-------------------------|----------------------------------------------------|--|
|               | RESULTS FOR   | R 2020-2021 |               | RESULTS FOR 2020-2021 |                        |                         |                                                    |  |
| QUARTER       | NEW CLUB GOAL | NEW CLUBS   | DROPPED CLUBS | QUARTER MEMI          | BER GROWTH NET<br>GOAL | MEMBER GROWTH<br>ACTUAL | DROPPED<br>MEMBERS ACTUAL<br>(including transfers) |  |
| JULY/AUG/SEPT | 2             | 3           | 0             | JULY/AUG/SEPT         | 50                     | 198                     | 62                                                 |  |
| OCT/NOV/DEC   | 2             | 11          | 0             | OCT/NOV/DEC           | 50                     | 506                     | 174                                                |  |
| JAN/FEB/MAR   | 2             | 0           | 0             | JAN/FEB/MAR           | 35                     | 65                      | 12                                                 |  |
| APR/MAY/JUNE  | 1             | 0           | 0             | APR/MAY/JUNE          | 20                     | 0                       | 0                                                  |  |