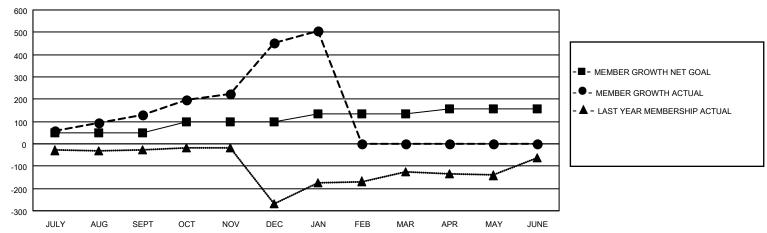

#### GOALS AND ACTUAL MEMBERS CUMULATIVE

| DROPPED CLUBS: 0           |     | 69 CLUBS OF 83 ADDED 1 OR MORE<br>NEW MEMBERS | GENDER DISTRIBUTION  MALE 1,251 (58.27%) |              |     |
|----------------------------|-----|-----------------------------------------------|------------------------------------------|--------------|-----|
| DROPPED MEMBERS            |     |                                               | FEMALE                                   | 896 (41.73%) |     |
| DECEASED                   | 7   | CLICK HERE FOR CUMULATIVE                     | TOTAL FAMILY UNIT MEMBERS                |              | 200 |
| CLUB CANCELLED 0 OTHER 241 |     | MEMBERSHIP DATA                               | FAMILY MEMBERS PAYING HALF               |              | 110 |
|                            |     |                                               |                                          |              | 110 |
| TOTAL                      | 248 |                                               |                                          |              |     |

## District 404 B2

| Clubs         |               |             |               | Members               |                        |                         |                                                    |  |
|---------------|---------------|-------------|---------------|-----------------------|------------------------|-------------------------|----------------------------------------------------|--|
|               | RESULTS FOR   | R 2020-2021 |               | RESULTS FOR 2020-2021 |                        |                         |                                                    |  |
| QUARTER       | NEW CLUB GOAL | NEW CLUBS   | DROPPED CLUBS | QUARTER MEMI          | BER GROWTH NET<br>GOAL | MEMBER GROWTH<br>ACTUAL | DROPPED<br>MEMBERS ACTUAL<br>(including transfers) |  |
| JULY/AUG/SEPT | 2             | 3           | 0             | JULY/AUG/SEPT         | 50                     | 198                     | 62                                                 |  |
| OCT/NOV/DEC   | 2             | 11          | 0             | OCT/NOV/DEC           | 50                     | 506                     | 174                                                |  |
| JAN/FEB/MAR   | 2             | 0           | 0             | JAN/FEB/MAR           | 35                     | 65                      | 12                                                 |  |
| APR/MAY/JUNE  | 1             | 0           | 0             | APR/MAY/JUNE          | 20                     | 0                       | 0                                                  |  |